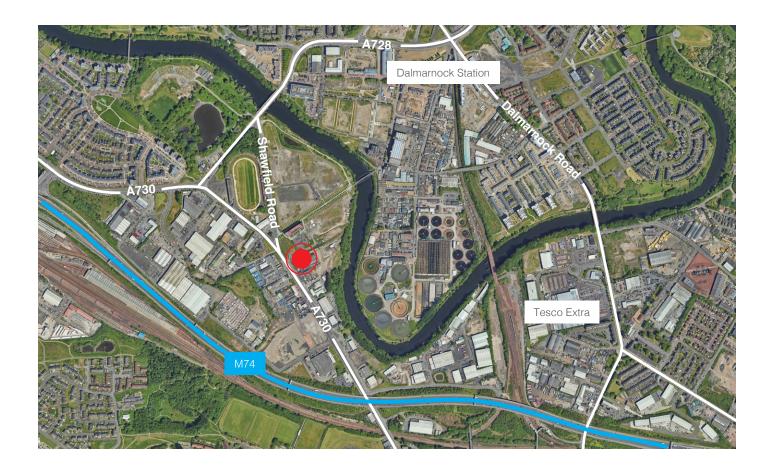

#### Location

The subjects are located on the east side of Glasgow Road within the Shawfield area of Glasgow, lying some 2.5 miles south east of the city centre.

The Shawfield area is an established industrial and trade park location. There has also been considerable regeneration locally led by Clyde Gateway. The major regeneration projects have included the M74 extension providing excellent access to the motorway network and the Clyde Gateway Route, which connects the M74 and M8 locally. Junction 1A of the M74 is a short drive from the subjects. Surrounding occupiers include ACT Counselling Services, Alba Cooperage, Enterprise Car Rental and Jewson.