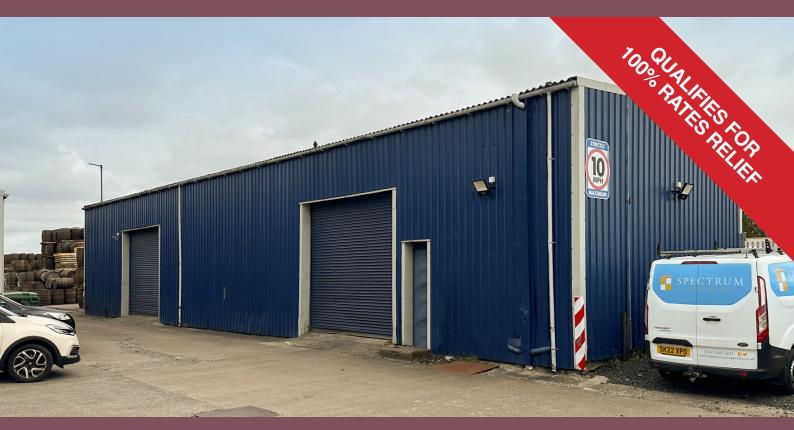

#### **Description**

The subjects comprise a standalone traditional brick built workshop building clad externally in profile sheeting under a mono pitched and profile sheet clad roof. The unit has an eaves height of 5m. Loading accessed from one of two electric roller shutters  $3.75m \times 3.6m$  (high), and a customer / visitor entrance.

Internally the unit comprises two small offices and a toilet / welfare area. There is an overhead crane though commissioning would be required by the tenant,

The unit has 3 phase electricity supply..